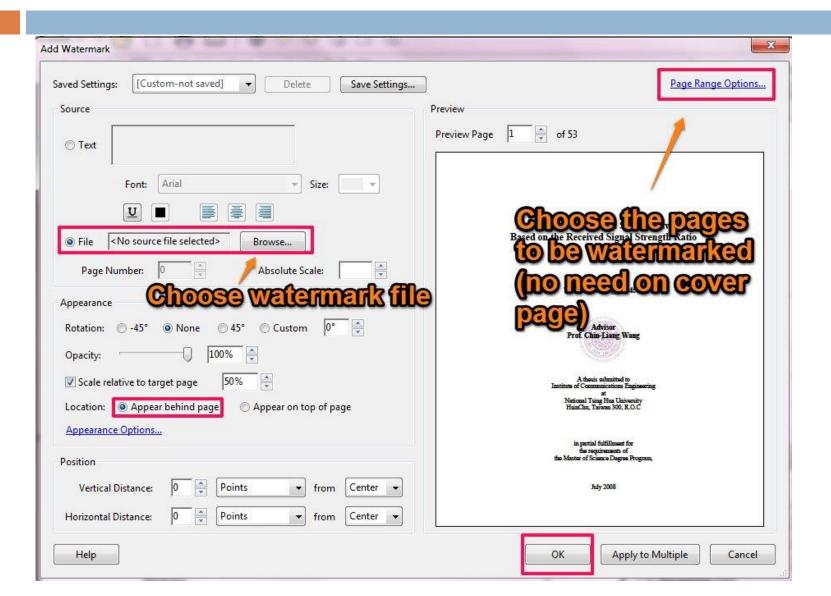

#### 1-3 Add watermark

Download : from library website

Add: using Adobe Acrobat

#### Download Water mark (*Do not change image size*)

#### then click Watermark → Add Watermark

吸引更多讀者利用圖書館,是圖書館員亟需努力營造的形象。

臺北市立圖書館(以下簡稱為北市圖)組織系統龐大,服務據點遍布各行政區,目前共有39個分館、14個民眾閱覽室,服務館員約400多人,每月服務人次約數十萬人,服務對象廣泛、服務項目多樣化,讀者與館員的互動可謂十分頻繁,該館內部也不定期舉辦品質管理教育訓練及情緒管理、服務禮儀等課程,因此在館員形象的塑造上是否有所影響,值得探討。