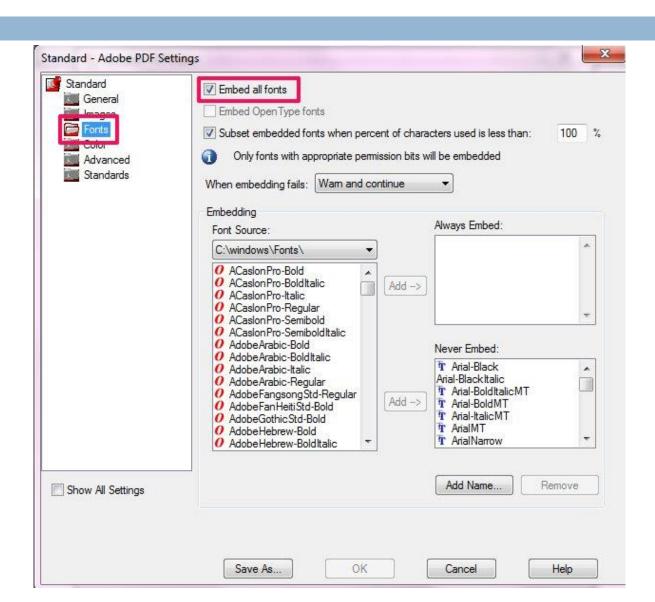

ranch
- Computer and Communication Center

#### Theses and Dissertations Upload-1



#### 1. Convert Format

- 1-1 Embed all fonts
- 1-2 Convert to PDF format
- 1-3 Add watermark
- 1-4 Extract abstract
- 1-5 Security settings

#### 1-1 Embed All Fonts

- To prevent simplified Chinese characters or special symbols from missing after converting the file format, please make sure to perform this step.
- Please open the full text then process.

#### Open Word, then click

- $\rightarrow$  File
- → Print

Page Setup

- → Adobe PDF from "Printer" list
- → **Printer Properties** (cont. on next slide)





#### Confirm Again:

Open Word, then click → **Acrobat** tab

- → Preferences
- → Advanced Settings (cont. on next slide)



#### then click → Fonts

→ Make sure **Embed all fonts** is checked.



#### 1-2 Convert into PDF file

Open Word, then click → **Print** → **Adobe PDF** 



(0)

69



during its moving. The movement of beacons can b

#### Converted into PDF file

In this thesis, we propose two new localization received signal strength ratio (RSSR) at sensor node moving on parallel lines (called RSSR-PL) or movin OL). The proposed RSSR techniques are efficient in need additional hardware deployment. Simulation satisfactory localization performance under several re-

#### 1-3 Add watermark

Download : from library website



Add: using Adobe Acrobat

#### Go to library website, then click **Digital Dissertations**



#### Download Water mark (*Do not change image size*)



#### Open Adobe Acrobat, then click View → Tools→ Pages



#### then click Watermark → Add Watermark