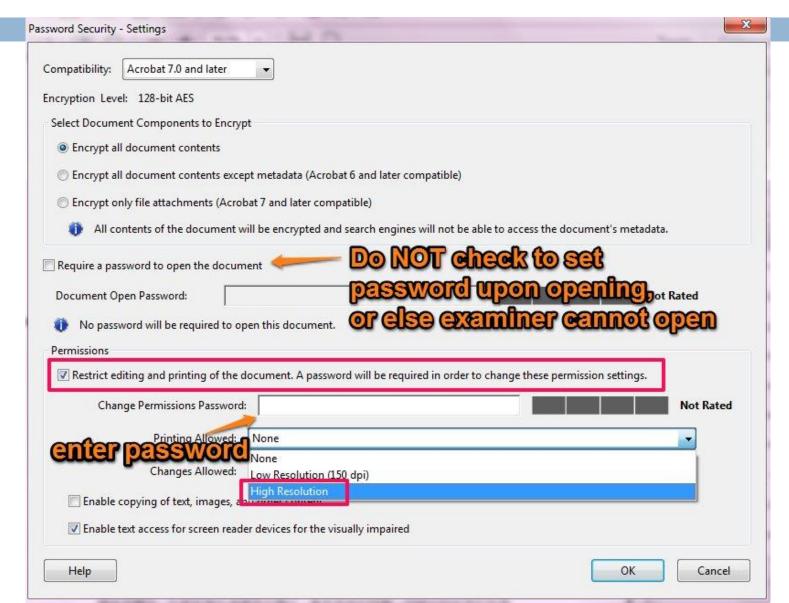

# 1-5 Security Settings

# 1-5 Security Settings (cont.)

#### Notices

In order to make sure security settings were successful, please open the PDF file again after you save.

If unsuccessful, please call for help.