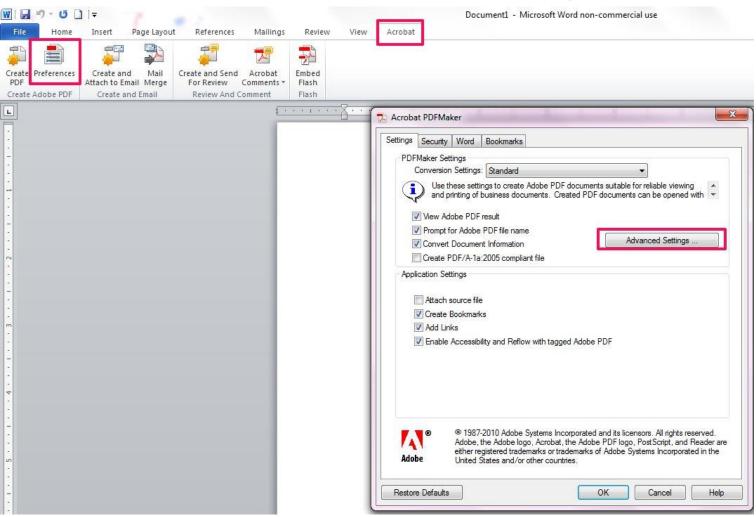

#### Confirm Again:

Open Word, then click → **Acrobat** tab

- → Preferences
- → Advanced Settings (cont. on next slide)

#### then click → Fonts

→ Make sure **Embed all fonts** is checked.