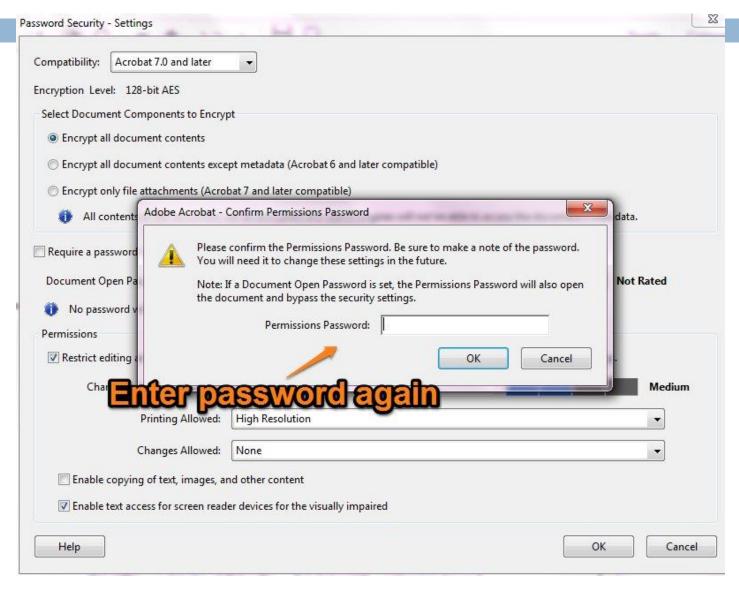

# 1-5 Security Settings

# 1-5 Security Settings (cont.)

#### Notices

In order to make sure security settings were successful, please open the PDF file again after you save.

If unsuccessful, please call for help.