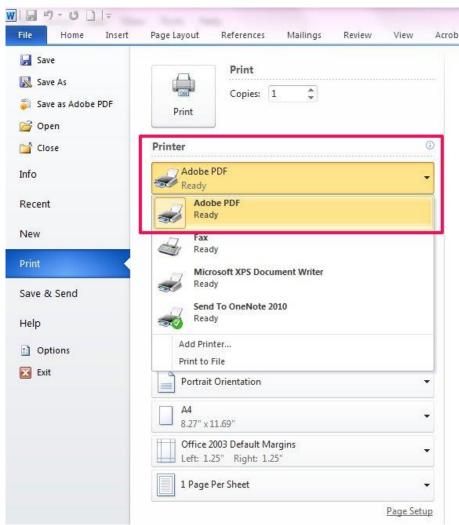

#### Open Word, then click

- $\rightarrow$  File
- → Print

Page Setup

- → Adobe PDF from "Printer" list
- → **Printer Properties** (cont. on next slide)

#### 1-2 Convert into PDF file

Open Word, then click → **Print** → **Adobe PDF** 

(0)

69

during its moving. The movement of beacons can b