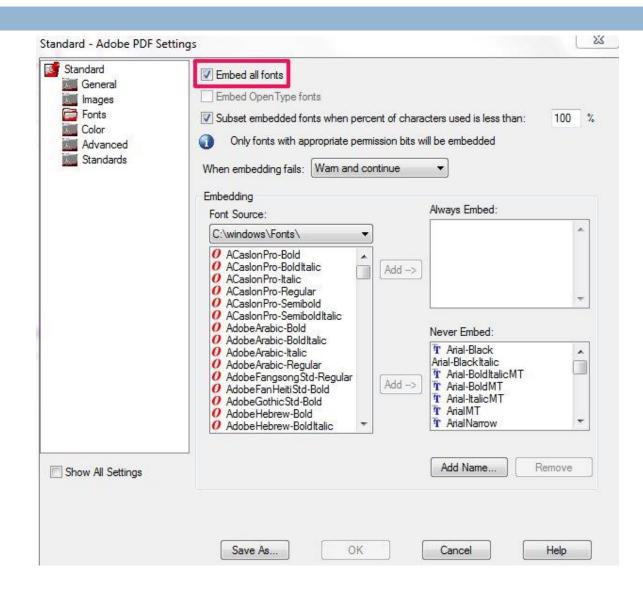

- Your laptop: See Academic Information Systems → Computer and Communication Center Services → Campus software
  - School PC:

Please head to---

- Main Library
- Humanities and Social Studies Branch
- Computer and Communication Center

#### Theses and Dissertations Upload-1



#### 1. Convert Format

- 1-1 Embed all fonts
- 1-2 Convert to PDF format
- 1-3 Add watermark
- 1-4 Extract abstract
- 1-5 Security settings

#### 1-1 Embed All Fonts

- To prevent simplified Chinese characters or special symbols from missing after converting the file format, please make sure to perform this step.
- Please open the full text then process.

#### Open Word, then click

- $\rightarrow$  File
- → Print

Page Setup

- → Adobe PDF from "Printer" list
- → **Printer Properties** (cont. on next slide)





#### Confirm Again:

Open Word, then click → **Acrobat** tab

- → Preferences
- → Advanced Settings (cont. on next slide)



#### then click → Fonts

→ Make sure **Embed all fonts** is checked.



#### 1-2 Convert into PDF file

Open Word, then click → **Print** → **Adobe PDF** 



(0)

69



during its moving. The movement of beacons can b

#### Converted into PDF file

In this thesis, we propose two new localization received signal strength ratio (RSSR) at sensor node moving on parallel lines (called RSSR-PL) or movin OL). The proposed RSSR techniques are efficient in need additional hardware deployment. Simulation satisfactory localization performance under several re-

#### 1-3 Add watermark

Download : from library website



Add: using Adobe Acrobat

#### Go to library website, the