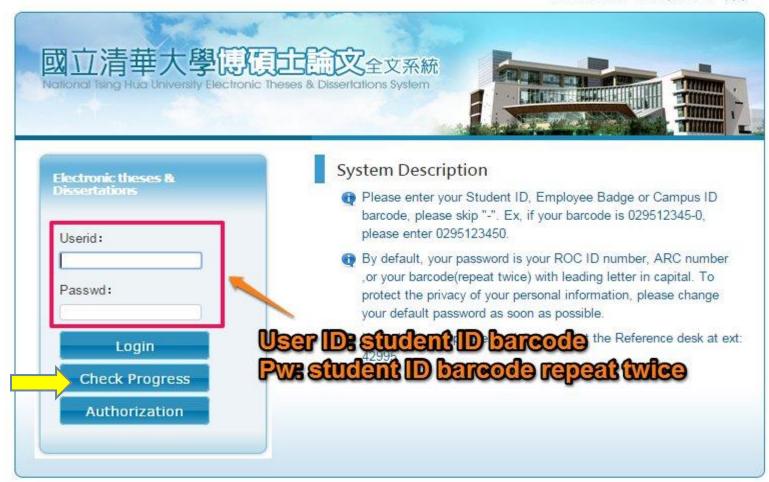

# 3-1 Check progress

Login your account, click "Check Progress"

School Home/Library Home/中文