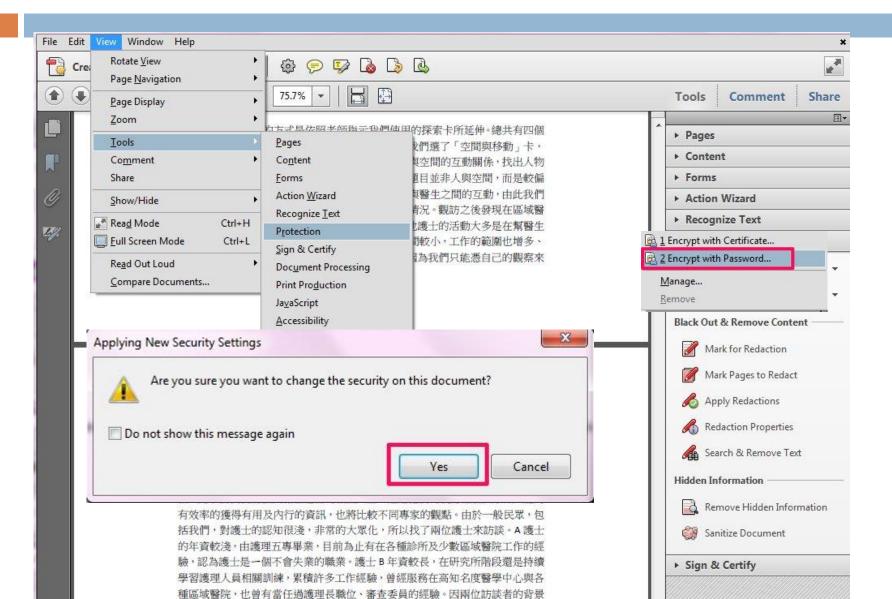

# 1-5 Security Settings

# 1-5 Security Settings (cont.)

#### Notices

In order to make sure security settings were successful, please open the PDF file again after you save.

If unsuccessful, please call for help.