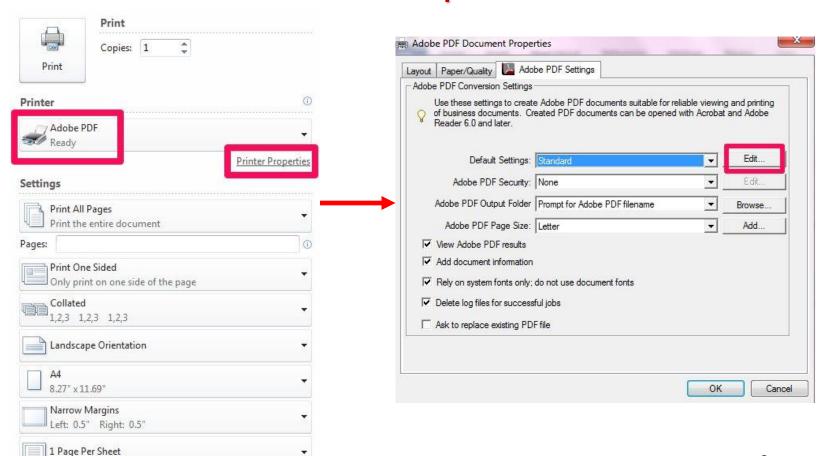

#### Open Word, then click

- $\rightarrow$  File
- → Print

Page Setup

- → Adobe PDF from "Printer" list
- → **Printer Properties** (cont. on next slide)

#### Confirm Again:

Open Word, then click → **Acrobat** tab

- → Preferences
- → Advanced Settings (cont. on next slide)