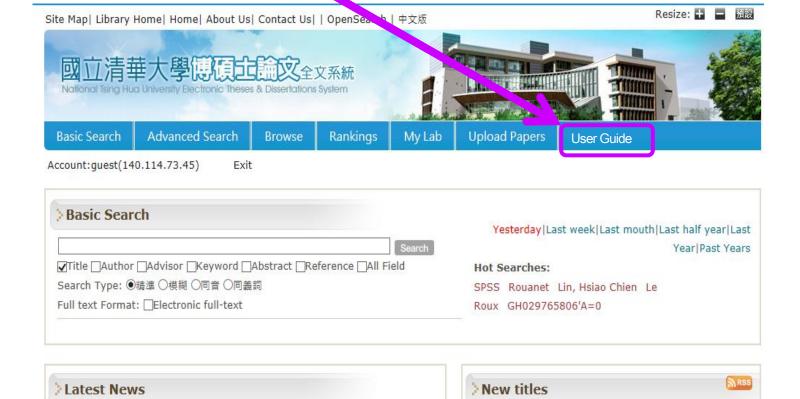

# Download Today's Workshop PPT: Library website→Hot links: Digital Dissertation →User Guide ►

Congratulations