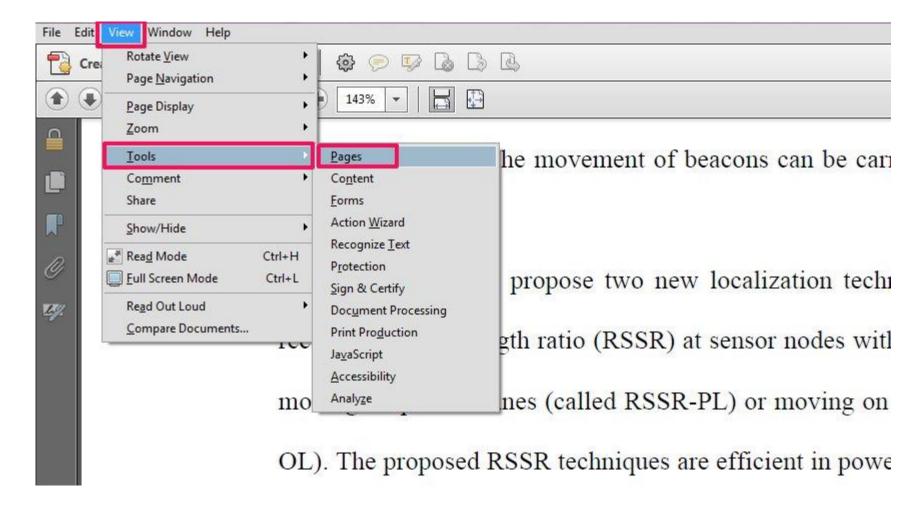

→ Make sure **Embed all fonts** is checked.



#### 1-2 Convert into PDF file

Open Word, then click → **Print** → **Adobe PDF** 



(0)

69



during its moving. The movement of beacons can b

#### Converted into PDF file

In this thesis, we propose two new localization received signal strength ratio (RSSR) at sensor node moving on parallel lines (called RSSR-PL) or movin OL). The proposed RSSR techniques are efficient in need additional hardware deployment. Simulation satisfactory localization performance under several re-

#### 1-3 Add watermark

Download : from library website



Add: using Adobe Acrobat

#### Go to library website, then click **Digital Dissertations**



#### Download Water mark (*Do not change image size*)



#### Open Adobe Acrobat, then click View → Tools→ Pages



#### then click Watermark → Add Watermark





吸引更多讀者利用圖書館,是圖書館員亟需努力營造的形象。

臺北市立圖書館(以下簡稱為北市圖)組織系統龐大,服務據點遍布各行政區,目前共有39個分館、14個民眾閱覽室,服務館員約400多人,每月服務人次約數十萬人,服務對象廣泛、服務項目多樣化,讀者與館員的互動可謂十分頻繁,該館內部也不定期舉辦品質管理教育訓練及情緒管理、服務禮儀等課程,因此在館員形象的塑造上是否有所影響,值得探討。

#### 貳、文獻探討

一、形象的相關學說

Watermark added

Boulding (1956:19) 認為形象是個人對客觀世界主觀再現的結果。他首先討論形象 在人類經濟活動和其他領域的角色,他的基本論點綜合如下:

#### 1-4 Extract Abstract



#### 1-4 Extract Abstract (cont.)



猜測他們的工作內容,所以無法確定實際的工作是否如此。由於時間與隱私上的 限制,我們也無法了解護士和病人之間真正的互動關係。另外,雖然有想直接與 這幾所醫院內的護士做訪談,但因處於上班時間所以沒辦法做深入交談。

而第二個部份:詢問,我們則是選了「請教專家」卡,這也是我們報告的主軸。此卡要我們請教與報告題目的相關人士,透過他們的親身經驗與學識,能夠有效率的獲得有用及內行的資訊,也將比較不同專家的觀點。由於一般民眾,包括我們,對護士的認知很淺,非常的大眾化,所以找了兩位護士來訪談。A 護士

# 1-5 Security Settings



# 1-5 Security Settings (cont.)



# 1-5 Security Settings (cont.)



# 1-5 Security Settings (cont.)