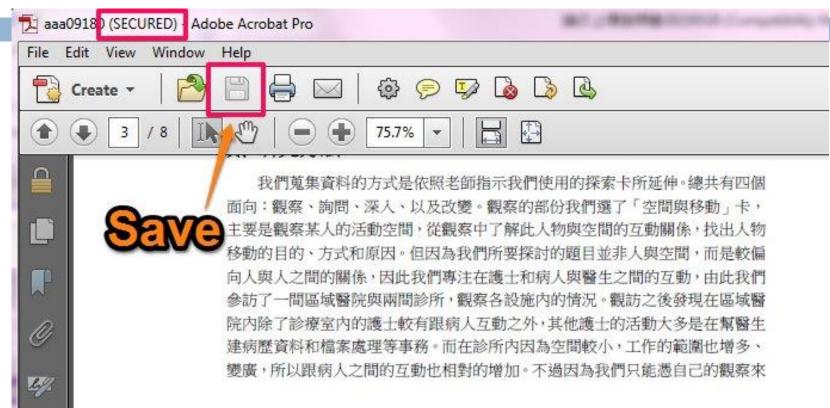

# 1-5 Security Settings

# 1-5 Security Settings (cont.)

#### Notices

In order to make sure security settings were successful, please open the PDF file again after you save.

If unsuccessful, please call for help.