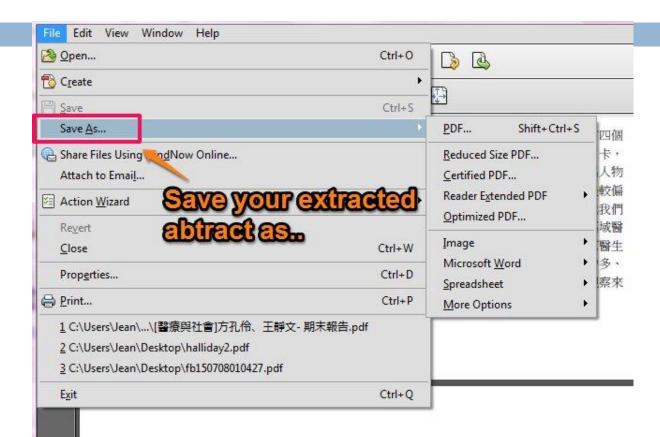

#### 1-4 Extract Abstract

#### 1-4 Extract Abstract (cont.)

猜測他們的工作內容,所以無法確定實際的工作是否如此。由於時間與隱私上的 限制,我們也無法了解護士和病人之間真正的互動關係。另外,雖然有想直接與 這幾所醫院內的護士做訪談,但因處於上班時間所以沒辦法做深入交談。

而第二個部份:詢問,我們則是選了「請教專家」卡,這也是我們報告的主軸。此卡要我們請教與報告題目的相關人士,透過他們的親身經驗與學識,能夠有效率的獲得有用及內行的資訊,也將比較不同專家的觀點。由於一般民眾,包括我們,對護士的認知很淺,非常的大眾化,所以找了兩位護士來訪談。A 護士