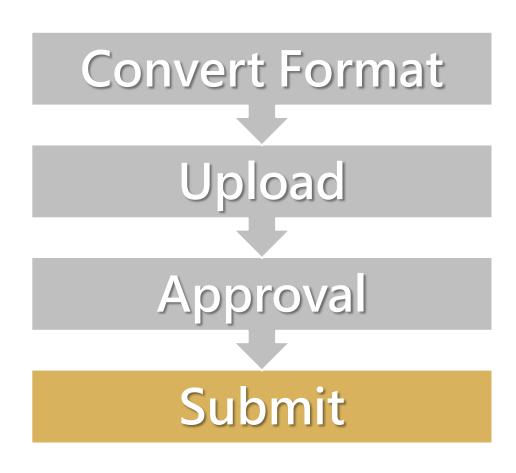

#### Theses and Dissertations Upload-1

#### 1. Convert Format

- 1-1 Embed all fonts
- 1-2 Convert to PDF format
- 1-3 Add watermark
- 1-4 Extract abstract
- 1-5 Security settings

#### 2. Upload

- 2-1 Sign in
- 2-2 Fill in personal information
- 2-3 Copyright authorization
- 2-4 Upload PDF file
- 2-5 Fill in T/D information
- 2-6 Save
- 2-7 Print out authorization letters

## Theses and Dissertations Upload-3

## Theses and Dissertations Upload-4