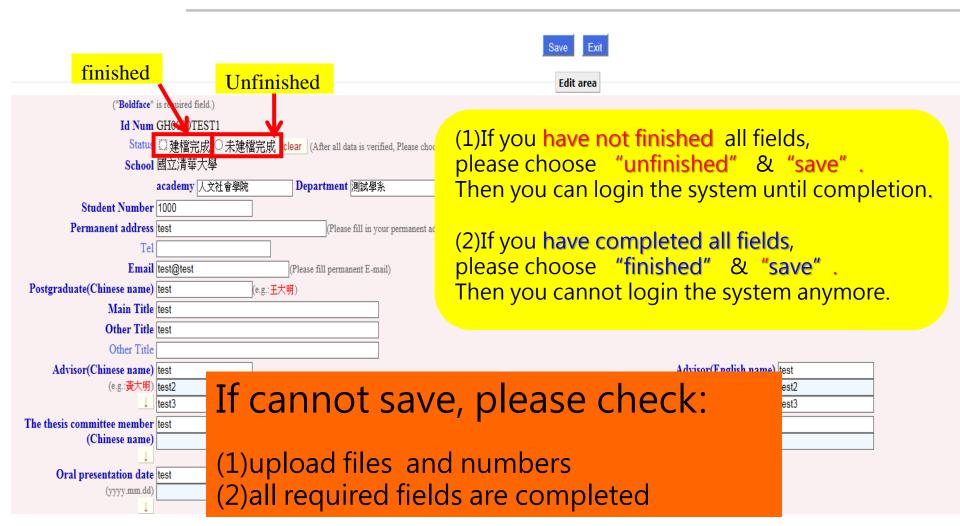

#### National Tsing Hua University Thesis/Dissertation System

| CBoldface is injured field   Carlo   Carlo  |                                                                                                           |                                                           | Save Exit |                                                                               |                      |
|-----------------------------------------------------------------------------------------------------------------------------------------------------------------------------------------------------------------------------------------------------------------------------------------------------------------------------------------------------------------------------------------------------------------------------------------------------------------------------------------------------------------------------------------------------------------------------------------------------------------------------------------------------------------------------------------------------------------------------------------------------------------------------------------------------------------------------------------------------------------------------------------------------------------------------------------------------------------------------------------------------------------------------------------------------------------------------------------------------------------------------------------------------------------------------------------------------------------------------------------------------------------------------------------------------------------------------------------------------------------------------------------------------------------------------------------------------------------------------------------------------------------------------------------------------------------------------------------------------------------------------------------------------------------------------------------------------------------------------------------------------------------------------------------------------------------------------------------------------------------------------------------------------------------------------------------------------------------------------------------------------------------------------------------------------------------------------------------------------------------------------|-----------------------------------------------------------------------------------------------------------|-----------------------------------------------------------|-----------|-------------------------------------------------------------------------------|----------------------|
| Id Num GHR   TEST    Statu   ②養檀完成   ○未建檔完成   ○未建稿完成   ○本建稿完成   ○本程序   ○本建稿完成   ○本建稿完成   ○本程序   ○本建稿完成   ○本程序   ○ | finished Unfi                                                                                             | nished                                                    | Edit area |                                                                               |                      |
| Select Student Number [1000 Permanent address [1est Please fill in your permanent address instead of dorm or campus address)  Permanent address [1est Please fill in your permanent address instead of dorm or campus address)  ARC No.  Postgraduate(Chinese name) [1est                                                                                                                                                                                                                                                                                                                                                                                                                                                                                                                                                                                                                                                                                                                                                                                                                                                                                                                                                                                                                                                                                                                                                                                                                                                                                                                                                                                                                                                                                                                                                                                                                                                                                                                                                                                                                                                   | Id Num GH6 V)TEST1                                                                                        | 成 clear (After all data is verified, Please choose [finis |           |                                                                               |                      |
| Postgraduate (Chinese name)   test   (e.g.:玉大明)   Postgraduate (English name)   test   (e.g.:Wang, Da Ming)     Main Title   test     Other Title     Advisor(Chinese name)   test     Add   (e.g.:張十明)   test     Fields   Fields     The thesis committee member   test     Chinese name)   test     Advisor(English name)   test     (e.g.:Huang, Da Ming)   test2     test3     test3     test4     Chinese name)   test     Chinese name   tes | academy 人文社會學院 Student Number 1000                                                                        |                                                           |           |                                                                               |                      |
| Advisor(Chinese name) test  Add (e.g.: 古大田) test2  fields  The thesis committee member test  (Chinese name)  Oral presentation date test  Advisor(English name) test  (e.g.: Huang, Da Ming) test2  test3  The thesis committee member (English name)  Other Title: English title  Other Title: Chinese title                                                                                                                                                                                                                                                                                                                                                                                                                                                                                                                                                                                                                                                                                                                                                                                                                                                                                                                                                                                                                                                                                                                                                                                                                                                                                                                                                                                                                                                                                                                                                                                                                                                                                                                                                                                                               | Postgraduate(Chinese name) test (e.g. Main Title test                                                     |                                                           |           | Postgraduate(English name) test                                               | (e.g.:Wang, Da Ming) |
|                                                                                                                                                                                                                                                                                                                                                                                                                                                                                                                                                                                                                                                                                                                                                                                                                                                                                                                                                                                                                                                                                                                                                                                                                                                                                                                                                                                                                                                                                                                                                                                                                                                                                                                                                                                                                                                                                                                                                                                                                                                                                                                             | Advisor(Chinese name)  Add fields The thesis committee member (Chinese name)  Oral presentation date test |                                                           |           | (e.g.:Huang, Da Ming) test2 test3  The thesis committee member (English name) |                      |