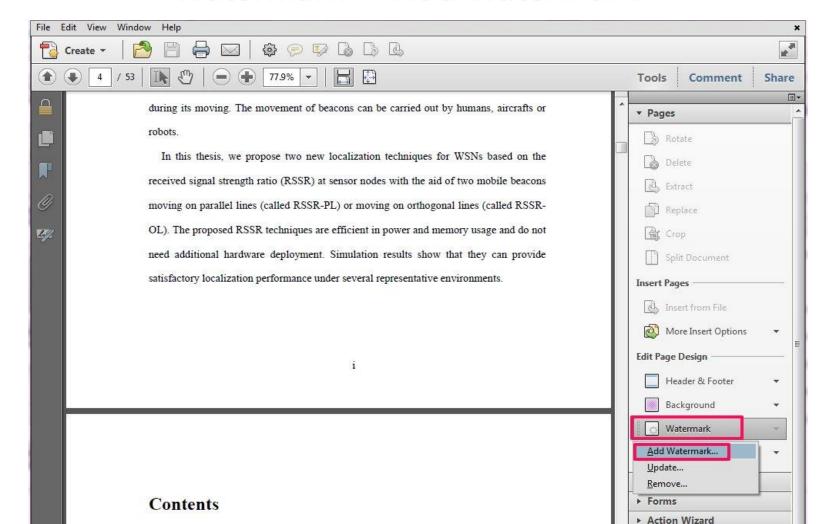

#### 1-3 Add watermark

Download : from library website

Add: using Adobe Acrobat

#### Open Adobe Acrobat, then click View → Tools→ Pages

#### then click Watermark → Add Watermark

吸引更多讀者利用圖書館,是圖書館員亟需努力營造的形象。

臺北市立圖書館(以下簡稱為北市圖)組織系統龐大,服務據點遍布各行政區,目前共有39個分館、14個民眾閱覽室,服務館員約400多人,每月服務人次約數十萬人,服務對象廣泛、服務項目多樣化,讀者與館員的互動可謂十分頻繁,該館內部也不定期舉辦品質管理教育訓練及情緒管理、服務禮儀等課程,因此在館員形象的塑造上是否有所影響,值得探討。