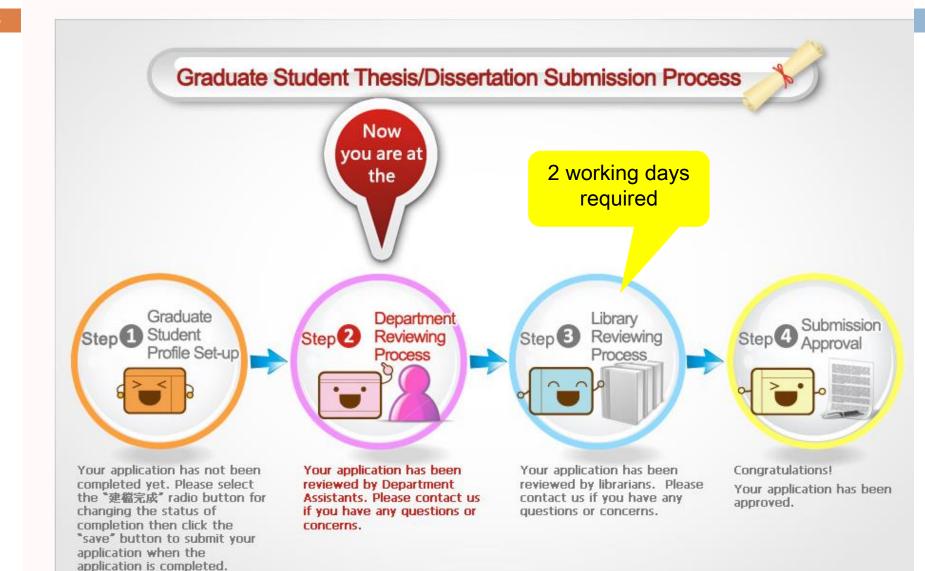

# 3-1 Check progress

Login your account, click "Check Progress"

School Home/Library Home/中文

#### National Tsing Hua University Thesis/Dissertation System Submission Process