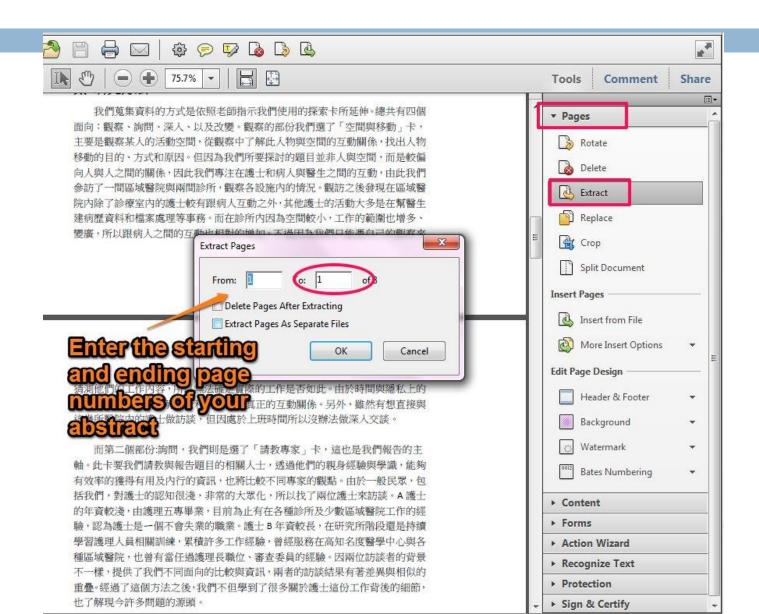

#### 1-4 Extract Abstract

#### 1-4 Extract Abstract (cont.)

猜測他們的工作內容,所以無法確定實際的工作是否如此。由於時間與隱私上的 限制,我們也無法了解護士和病人之間真正的互動關係。另外,雖然有想直接與 這幾所醫院內的護士做訪談,但因處於上班時間所以沒辦法做深入交談。

而第二個部份:詢問,我們則是選了「請教專家」卡,這也是我們報告的主軸。此卡要我們請教與報告題目的相關人士,透過他們的親身經驗與學識,能夠有效率的獲得有用及內行的資訊,也將比較不同專家的觀點。由於一般民眾,包括我們,對護士的認知很淺,非常的大眾化,所以找了兩位護士來訪談。A 護士